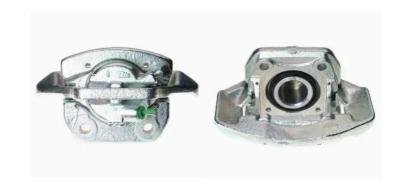

## CALIPER F 65 015

## The F 65 015 caliper is synonymous with reliability

Designed to provide the same performance as new calipers, Brembo remanufactured calipers embody an alternative solution to replacing broken or worn parts with new ones. The brake caliper remanufacturing process involves cleaning and applying a surface treatment to the caliper body, and the renewing of all worn internal components with new ones. The final testing at the end of this process guarantees a Brembo certified product.

## **Technical specifications**

EAN code Axle Diameter
8020584525241 Front 54 mm

Number of pistons Braking system Position
1 ATE Right

**COMPATIBLE VEHICLES** 