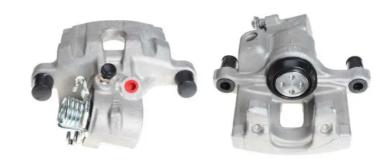

## CALIPER F 68 081

## The F 68 081 caliper is synonymous with reliability

Designed to provide the same performance as new calipers, Brembo remanufactured calipers embody an alternative solution to replacing broken or worn parts with new ones. The brake caliper remanufacturing process involves cleaning and applying a surface treatment to the caliper body, and the renewing of all worn internal components with new ones. The final testing at the end of this process guarantees a Brembo certified product.

## **Technical specifications**

| EAN code          | Axle           | Diameter     |
|-------------------|----------------|--------------|
| 8020584526125     | Rear           | <b>38</b> mm |
|                   |                |              |
| Number of pistons | Braking system | Position     |
| 1                 | ATE            | Right        |