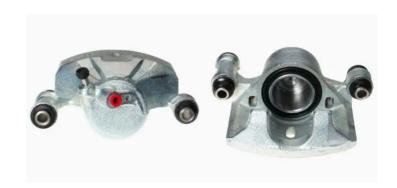

## CALIPER F 83 058

## The F 83 058 caliper is synonymous with reliability

Designed to provide the same performance as new calipers, Brembo remanufactured calipers embody an alternative solution to replacing broken or worn parts with new ones. The brake caliper remanufacturing process involves cleaning and applying a surface treatment to the caliper body, and the renewing of all worn internal components with new ones. The final testing at the end of this process guarantees a Brembo certified product.

## **Technical specifications**

EAN code Axle Diameter
8020584528570 Front 57 mm

Number of pistons Braking system Position
1 AISIN Left

**COMPATIBLE VEHICLES** 