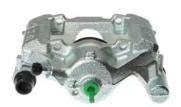

## CALIPER F 83 347

## The F 83 347 caliper is synonymous with reliability

Designed to provide the same performance as new calipers, Brembo remanufactured calipers embody an alternative solution to replacing broken or worn parts with new ones. The brake caliper remanufacturing process involves cleaning and applying a surface treatment to the caliper body, and the renewing of all worn internal components with new ones. The final testing at the end of this process guarantees a Brembo certified product.

## **Technical specifications**

EAN code Axle Diameter
8020584540831 Rear 43 mm

Number of pistons Braking system Position
1 ADVICS Right

**COMPATIBLE VEHICLES** 