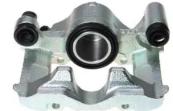

## CALIPER F 83 347

## The F 83 347 caliper is synonymous with reliability

Designed to provide the same performance as new calipers, Brembo remanufactured calipers embody an alternative solution to replacing broken or worn parts with new ones. The brake caliper remanufacturing process involves cleaning and applying a surface treatment to the caliper body, and the renewing of all worn internal components with new ones. The final testing at the end of this process guarantees a Brembo certified product.

## **Technical specifications**

EAN code Axle Diameter
8020584540831 Rear 43 mm

Number of pistons Braking system Position
1 ADVICS Right

**COMPATIBLE VEHICLES** 