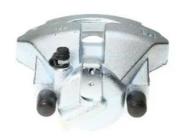

## CALIPER F 85 208

## The F 85 208 caliper is synonymous with reliability

Designed to provide the same performance as new calipers, Brembo remanufactured calipers embody an alternative solution to replacing broken or worn parts with new ones. The brake caliper remanufacturing process involves cleaning and applying a surface treatment to the caliper body, and the renewing of all worn internal components with new ones. The final testing at the end of this process guarantees a Brembo certified product.

## **Technical specifications**

| EAN code          | Axle           | Diameter     |
|-------------------|----------------|--------------|
| 8020584533338     | Front          | <b>60</b> mm |
|                   |                |              |
| Number of pistons | Braking system | Position     |
| 1                 | ATE            | Left         |