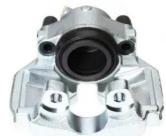

## CALIPER F 85 208

## The F 85 208 caliper is synonymous with reliability

Designed to provide the same performance as new calipers, Brembo remanufactured calipers embody an alternative solution to replacing broken or worn parts with new ones. The brake caliper remanufacturing process involves cleaning and applying a surface treatment to the caliper body, and the renewing of all worn internal components with new ones. The final testing at the end of this process guarantees a Brembo certified product.

## **Technical specifications**

| EAN code          | Axle           | Diameter     |
|-------------------|----------------|--------------|
| 8020584533338     | Front          | <b>60</b> mm |
|                   |                |              |
| Number of pistons | Braking system | Position     |
| 1                 | ATE            | Left         |