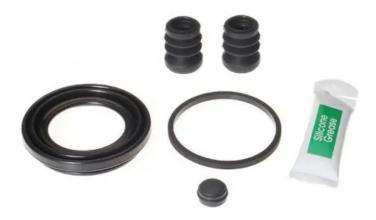

## REPAIR KIT CALIPER F KT 100

Repair kit for calipers F KT 100. The reliability of a Brembo product.

Brembo offers spare parts professionals 4 families of kits, comprising caliper components most subject to wear and deterioration, such as the sliding guide pins on floating calipers, the dust covers, the piston seals and the pistons themselves. A complete set of new components for rapid, safe and professional repairs.