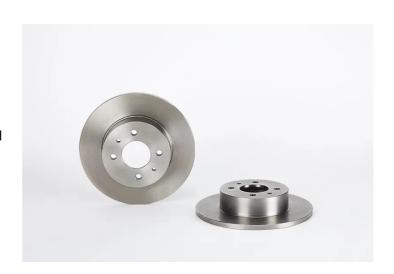

## **BRAKE DISC** 08.3449.10

## The 08.3449.10 brake disc is synonymous with reliability

The Brembo brake disc is fully interchangeable with an Original Equipment brake disc. The control of the entire production cycle allows Brembo to offer brake discs with outstanding performance levels, reliability, durability and comfort in all conditions of use. All Brembo brake discs are accompanied by the ECE-R90 homologation.

## **Technical specifications**

| EAN code<br><b>8020584344910</b> | Axle<br>Front              | Diameter Ø <b>251</b> mm        |
|----------------------------------|----------------------------|---------------------------------|
| Thickness (TH) 11 mm             | Height (A) <b>52</b> mm    | Number of holes (C)             |
| Brake disc type <b>Solid</b>     | Centering (B) <b>62</b> mm | Min. thickness<br><b>9,5</b> mm |