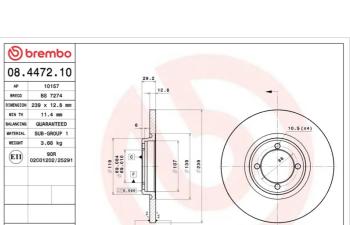

#### **Technical specifications**

| EAN code             | Axle          | Diame <sup>.</sup> |
|----------------------|---------------|--------------------|
| <b>8020584447215</b> | Front         | <b>239</b> mi      |
| Thickness (TH)       | Height (A)    | Numbe              |
| <b>12,7</b> mm       | <b>29</b> mm  | <b>4</b>           |
| Brake disc type      | Centering (B) | Min.th             |
| <b>Solid</b>         | <b>69</b> mm  | <b>11,4</b> m      |

| Diameter Ø<br><b>239</b> mm     |
|---------------------------------|
| Number of holes (C)<br><b>4</b> |
| Min. thickness                  |

mm

DTV 0.015

## **Tightening torque**

110 Nm