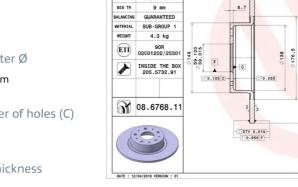

## **Technical specifications**

| EAN code             | Axle          | Diameter Ø     |
|----------------------|---------------|----------------|
| <b>8020584676813</b> | <b>Rear</b>   | <b>276</b> mm  |
| Thickness (TH)       | Height (A)    | Number of hole |
| <b>10</b> mm         | <b>52</b> mm  | <b>5</b>       |
| Brake disc type      | Centering (B) | Min. thickness |
| Solid                | <b>59</b> mm  | <b>9</b> mm    |