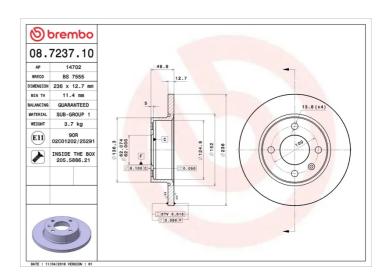

## **BRAKE DISC** 08.7237.10

## **Technical specifications**

| EAN code<br><b>8020584723715</b> | Axle<br>Front              | Diameter Ø  236 mm  |
|----------------------------------|----------------------------|---------------------|
| Thickness (TH) 12,7 mm           | Height (A) 49 mm           | Number of holes (C) |
| Brake disc type <b>Solid</b>     | Centering (B) <b>62</b> mm | Min. thickness      |

Tightening torque

**75** Nm

**COMPATIBLE VEHICLES** 