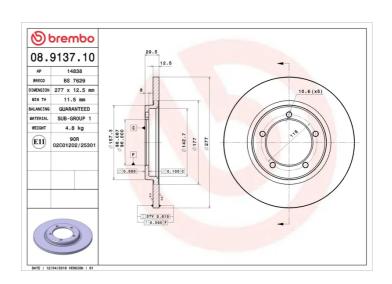

## **BRAKE DISC** 08.9137.10

## **Technical specifications**

| EAN code        | Axle          | Diameter Ø          |
|-----------------|---------------|---------------------|
| 8020584913710   | Front         | <b>277</b> mm       |
|                 |               |                     |
| Thickness (TH)  | Height (A)    | Number of holes (C) |
| <b>12,5</b> mm  | <b>30</b> mm  | 5                   |
|                 |               |                     |
|                 |               |                     |
| Brake disc type | Centering (B) | Min. thickness      |