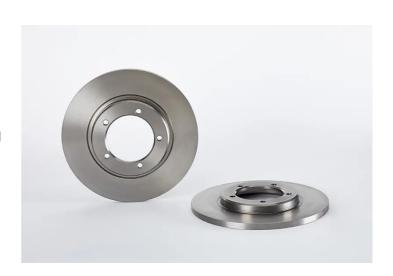

## **BRAKE DISC** 08.9137.10

## The 08.9137.10 brake disc is synonymous with reliability

The Brembo brake disc is fully interchangeable with an Original Equipment brake disc. The control of the entire production cycle allows Brembo to offer brake discs with outstanding performance levels, reliability, durability and comfort in all conditions of use. All Brembo brake discs are accompanied by the ECE-R90 homologation.