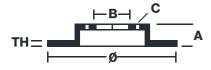

## **Technical specifications**

| EAN code        | Axle          | Diameter Ø          |
|-----------------|---------------|---------------------|
| 8020584913710   | Front         | <b>277</b> mm       |
|                 |               |                     |
| Thickness (TH)  | Height (A)    | Number of holes (C) |
| <b>12,5</b> mm  | <b>30</b> mm  | 5                   |
|                 |               |                     |
|                 |               |                     |
| Brake disc type | Centering (B) | Min. thickness      |