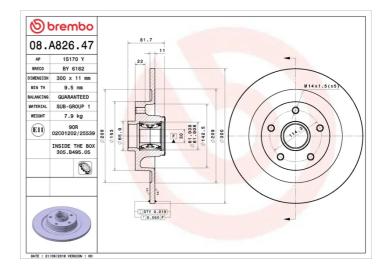

### **Technical specifications**

| EAN code             | Axle          | D  |
|----------------------|---------------|----|
| <b>8020584234358</b> | <b>Rear</b>   | 3  |
| Thickness (TH)       | Height (A)    | N  |
| <b>11</b> mm         | <b>82</b> mm  | 5  |
| Brake disc type      | Centering (B) | №  |
| Solid                | <b>30</b> mm  | 9, |

| Diameter Ø<br><b>300</b> mm |
|-----------------------------|
| Number of holes (C)<br>5    |
| Min. thickness              |

**9,5** mm