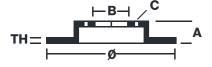

## **Technical specifications**

| EAN code                     | Axle           | Diameter Ø          |
|------------------------------|----------------|---------------------|
| 8020584321362                | Rear           | <b>274</b> mm       |
| Thickness (TH)               | Height (A)     | Number of holes (C) |
| <b>10</b> mm                 | <b>47,3</b> mm | 5                   |
| Bully Park as                | Centering (B)  | Min. thickness      |
| Brake disc type <b>Solid</b> | <b>62</b> mm   | 8,5 mm              |