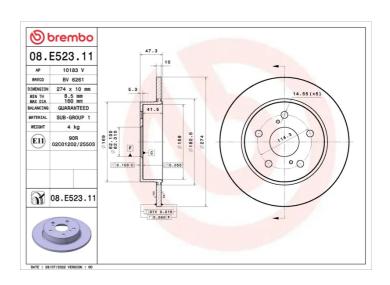

## **Technical specifications**

| EAN code                     | Axle           | Diameter Ø          |
|------------------------------|----------------|---------------------|
| 8020584321362                | Rear           | <b>274</b> mm       |
| Thickness (TH)               | Height (A)     | Number of holes (C) |
| <b>10</b> mm                 | <b>47,3</b> mm | 5                   |
| Bully Park as                | Centering (B)  | Min. thickness      |
| Brake disc type <b>Solid</b> | <b>62</b> mm   | 8,5 mm              |