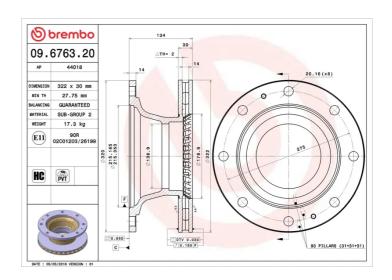

## **Technical specifications**

| Brake disc type Ventilated       | Centering (B) 215 mm   | Min. thickness <b>27,8</b> mm |
|----------------------------------|------------------------|-------------------------------|
| Thickness (TH) <b>30</b> mm      | Height (A) 134 mm      | Number of holes (C) <b>8</b>  |
| EAN code<br><b>8020584676325</b> | Axle<br>Front and rear | 322 mm                        |