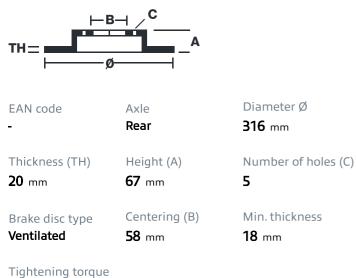

## brembo



## **BRAKE DISC SPORT** 09.7813.25

Sport brake disc 09.7813.25 belongs to **Brembo Cool Line** 

The Sport brake disc features TY3 grooves and the Brembo logo on the braking surface. These features provide an improved pedal feeling, more braking grip and greater fading resistance for better performance.

- Brembo quality
- / ECE-R90 certificate
- Performance
- Sports driving  $\checkmark$
- Sporty look  $\checkmark$
- High carbon
- **PVT** ventilation
- Fading resistance

## **Technical specifications**



100 Nm

**COMPATIBLE VEHICLES** 

## **COMPATIBLE OE PART NUMBERS**

26700FE050

SUBARU