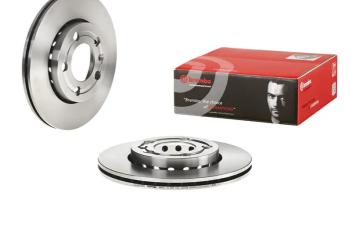

### **Technical specifications**

| EAN code             | Axle          | Diamete      |
|----------------------|---------------|--------------|
| <b>8020584848319</b> | Front         | 239 mm       |
| Thickness (TH)       | Height (A)    | Number       |
| <b>18</b> mm         | <b>35</b> mm  | <b>5</b>     |
| Brake disc type      | Centering (B) | Min. thic    |
| <b>Ventilated</b>    | <b>65</b> mm  | <b>16</b> mm |
| Tightening torque    | 2             |              |

#### Tightening torque 120 Nm