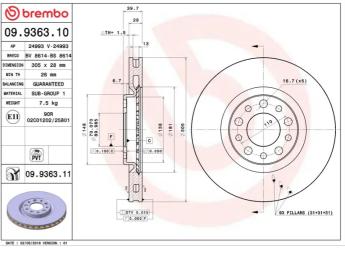

## **Technical specifications**

| EAN code             | Axle          | Diameter Ø    |
|----------------------|---------------|---------------|
| <b>8020584936313</b> | Front         | <b>305</b> mm |
| Thickness (TH)       | Height (A)    | Number of     |
| <b>28</b> mm         | <b>40</b> mm  | <b>5</b>      |
| Brake disc type      | Centering (B) | Min. thickn   |
| <b>Ventilated</b>    | <b>70</b> mm  | <b>26</b> mm  |
| Tightening torque    | 2             |               |

| Diameter Ø               |
|--------------------------|
| <b>305</b> mm            |
| Number of holes (C)<br>5 |
| Min. thickness           |

**COMPATIBLE VEHICLES** 