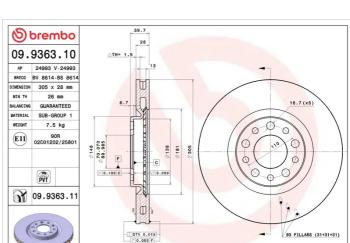

## **Technical specifications**

| EAN code             | Axle          | Diameter Ø    |
|----------------------|---------------|---------------|
| <b>8020584936313</b> | Front         | <b>305</b> mm |
| Thickness (TH)       | Height (A)    | Number of     |
| <b>28</b> mm         | <b>40</b> mm  | <b>5</b>      |
| Brake disc type      | Centering (B) | Min. thickn   |
| <b>Ventilated</b>    | <b>70</b> mm  | <b>26</b> mm  |
| Tightening torque    | 2             |               |

| Diameter Ø               |
|--------------------------|
| <b>305</b> mm            |
| Number of holes (C)<br>5 |
| Min. thickness           |

**COMPATIBLE VEHICLES** 