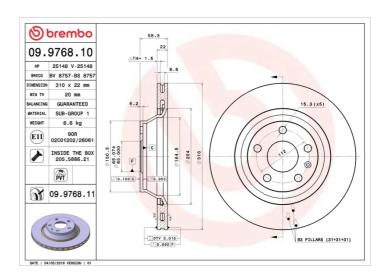

## **BRAKE DISC 09.9768.10**

## **Technical specifications**

| EAN code<br><b>8020584976814</b> | Axle<br><b>Rear</b>        | Diameter Ø 310 mm     |
|----------------------------------|----------------------------|-----------------------|
| Thickness (TH) 22 mm             | Height (A) <b>58</b> mm    | Number of holes (C) 5 |
| Brake disc type Ventilated       | Centering (B) <b>65</b> mm | Min. thickness 20 mm  |

Tightening torque

**120** Nm

**COMPATIBLE VEHICLES** 