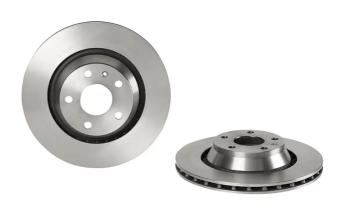

## The 09.9768.10 brake disc is synonymous with reliability

The Brembo brake disc is fully interchangeable with an Original Equipment brake disc. The control of the entire production cycle allows Brembo to offer brake discs with outstanding performance levels, reliability, durability and comfort in all conditions of use. All Brembo brake discs are accompanied by the ECE-R90 homologation.

- OE-equivalent
- Brembo quality
- ECE-R90 certificate
- Safety
- PVT ventilation
- Fastening screws