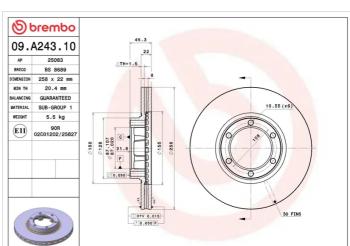

#### **Technical specifications**

| EAN code          | Axle          |
|-------------------|---------------|
| 8020584015872     | Front         |
| Thickness (TH)    | Height (A)    |
| <b>22</b> mm      | <b>45</b> mm  |
| Brake disc type   | Centering (B) |
| <b>Ventilated</b> | <b>87</b> mm  |

### Diameter Ø 258 mm Number of holes (C) 6 Min. thickness 20,4 mm

**COMPATIBLE VEHICLES** 