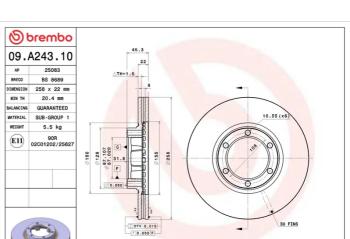

#### **Technical specifications**

| EAN code          | Axle          |
|-------------------|---------------|
| 8020584015872     | Front         |
| Thickness (TH)    | Height (A)    |
| <b>22</b> mm      | <b>45</b> mm  |
| Brake disc type   | Centering (B) |
| <b>Ventilated</b> | <b>87</b> mm  |

### Diameter Ø 258 mm Number of holes (C) 6 Min. thickness 20,4 mm

**COMPATIBLE VEHICLES** 