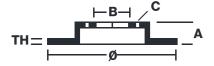

## **Technical specifications**

| EAN code        | Axle          | Diameter Ø          |
|-----------------|---------------|---------------------|
| 8020584026113   | Front         | <b>345</b> mm       |
|                 |               |                     |
| Thickness (TH)  | Height (A)    | Number of holes (C) |
| <b>29,5</b> mm  | <b>52</b> mm  | 5                   |
|                 |               |                     |
| Brake disc type | Centering (B) | Min. thickness      |
| Ventilated      | <b>68</b> mm  | <b>28</b> mm        |