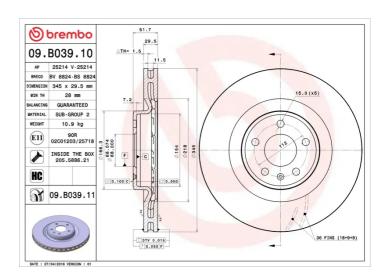

## **BRAKE DISC 09.B039.10**

## **Technical specifications**

| EAN code        | Axle          | Diameter Ø          |
|-----------------|---------------|---------------------|
| 8020584026113   | Front         | <b>345</b> mm       |
|                 |               |                     |
| Thickness (TH)  | Height (A)    | Number of holes (C) |
| <b>29,5</b> mm  | <b>52</b> mm  | 5                   |
|                 |               |                     |
| Brake disc type | Centering (B) | Min. thickness      |
| Ventilated      | <b>68</b> mm  | <b>28</b> mm        |