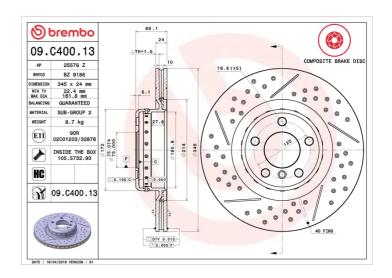

## **Technical specifications**

| EAN code<br><b>8020584220061</b> | Axle<br><b>Rear</b>        | Diameter Ø<br><b>345</b> mm   |
|----------------------------------|----------------------------|-------------------------------|
| Thickness (TH) <b>24</b> mm      | Height (A) <b>66</b> mm    | Number of holes (C) <b>5</b>  |
| Brake disc type  Ventilated      | Centering (B) <b>75</b> mm | Min. thickness <b>22,4</b> mm |