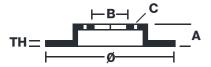

## **Technical specifications**

| EAN code<br><b>8020584220061</b> | Axle<br><b>Rear</b>        | Diameter Ø<br><b>345</b> mm   |
|----------------------------------|----------------------------|-------------------------------|
| Thickness (TH) <b>24</b> mm      | Height (A) <b>66</b> mm    | Number of holes (C) <b>5</b>  |
| Brake disc type  Ventilated      | Centering (B) <b>75</b> mm | Min. thickness <b>22,4</b> mm |