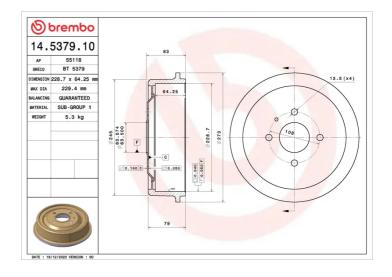

## **DRUM** 14.5379.10

## **Technical specifications**

EAN code Axle Diameter

8020584224786 Rear 228 mm

Width Height Number of holes
63,5 mm 83 4

Centering Max diameter

229,4 mm

**COMPATIBLE VEHICLES** 