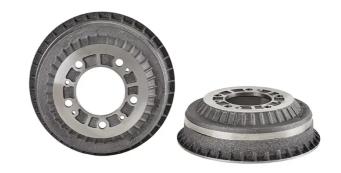

## The 14.7078.10 drum is synonymous with reliability

Brembo has developed several design solutions for drum brakes which combine multiple materials to reduce the overall weight. The most popular range of lamellar graphite cast iron drums is supplemented by cast iron drums with a steel sprocket flange and aluminium drums, whereby only the inner part of the drum on which the shoes operate are made of lamellar cast iron, namely the brake band. Additionally drums with built-in bearing kit and hub are added to this range.