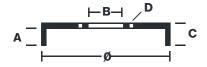

## **Technical specifications**

EAN code Axle Diameter

8020584707814 Rear 250 mm

Width Height Number of holes

57,5 mm 89,5 5

Centering Max diameter

**251,5** mm

**COMPATIBLE VEHICLES** 