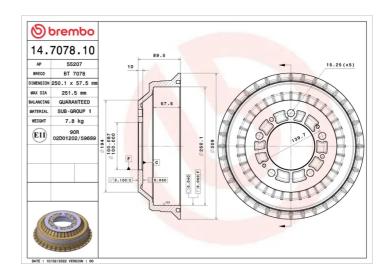

## **DRUM 14.7078.10**

## **Technical specifications**

EAN code Axle Diameter

8020584707814 Rear 250 mm

Width Height Number of holes

57,5 mm 89,5 5

Centering Max diameter

**251,5** mm

**COMPATIBLE VEHICLES** 