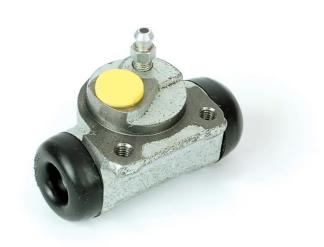

## **BRAKE WHEEL CYLINDER**A 12 286

## The A 12 286 brake wheel cylinder is synonymous with reliability

Brembo brake wheel cylinders are subjected to checks during the entire production process to guarantee their conformity to the strictest standards. Tightness, durability and burst tests are conducted to guarantee the reliability of the product in the most critical conditions of use.

## **Technical specifications**

| EAN code      | Axle           | Diameter         |
|---------------|----------------|------------------|
| 8432509602102 | Rear           | <b>20,64</b> mm  |
| Threading     | Braking system | Material         |
| 12 x 1        | Bendix         | <b>Cast Iron</b> |