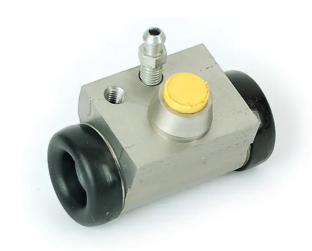

## **BRAKE WHEEL CYLINDER**A 12 353

## The A 12 353 brake wheel cylinder is synonymous with reliability

Brembo brake wheel cylinders are subjected to checks during the entire production process to guarantee their conformity to the strictest standards. Tightness, durability and burst tests are conducted to guarantee the reliability of the product in the most critical conditions of use.

## **Technical specifications**

| EAN code      | Axle           | Diameter        |
|---------------|----------------|-----------------|
| 8432509602737 | Rear           | <b>19,05</b> mm |
|               |                |                 |
| Threading     | Braking system | Material        |
| 10 x 1        | Bosch          | Aluminium       |