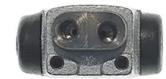

## **BRAKE WHEEL CYLINDER** A 12 B95

The A 12 B95 brake wheel cylinder is synonymous with reliability

Brembo brake wheel cylinders are subjected to checks during the entire production process to guarantee their conformity to the strictest standards. Tightness, durability and burst tests are conducted to guarantee the reliability of the product in the most critical conditions of use.

### **Technical specifications**

| EAN code      | Axle           | Diameter        |
|---------------|----------------|-----------------|
| 8432509653821 | Rear           | <b>15,87</b> mm |
|               |                |                 |
| Threading     | Braking system | Material        |
| 10 x 1        | MANDO          | Cast Iron       |