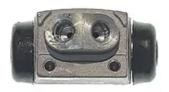

## BRAKE WHEEL CYLINDER A 12 B96

## The A 12 B96 brake wheel cylinder is synonymous with reliability

Brembo brake wheel cylinders are subjected to checks during the entire production process to guarantee their conformity to the strictest standards. Tightness, durability and burst tests are conducted to guarantee the reliability of the product in the most critical conditions of use.

## **Technical specifications**

| EAN code      | Axle           | Diameter        |
|---------------|----------------|-----------------|
| 8432509653838 | Rear           | <b>15,87</b> mm |
|               |                |                 |
| Threading     | Braking system | Material        |
| 10 x 1        | MANDO          | Cast Iron       |