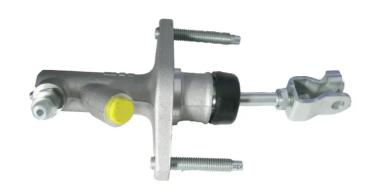

## BRAKE MASTER CYLINDER C 28 002

## The C 28 002 brake master cylinder is synonymous with reliability

Brembo's hydraulic range not only contains braking system components, but also clutch components, including clutch pipes and cylinders, as well as the brake master cylinder. All Brembo brake master cylinders are subjected to rigid operating, tightness (hydraulic and pneumatic) and durability tests.

## **Technical specifications**

| TD\A/          | Aluminium                   |
|----------------|-----------------------------|
| Braking system | Material                    |
| Axle           | Diameter<br><b>15,87</b> mm |
|                | 7000                        |