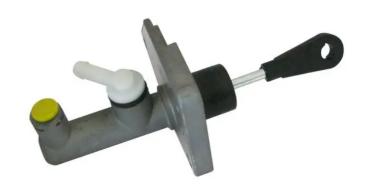

## BRAKE MASTER CYLINDER C 30 021

## The C 30 021 brake master cylinder is synonymous with reliability

Brembo's hydraulic range not only contains braking system components, but also clutch components, including clutch pipes and cylinders, as well as the brake master cylinder. All Brembo brake master cylinders are subjected to rigid operating, tightness (hydraulic and pneumatic) and durability tests.

## **Technical specifications**

EAN code Axle Diameter 8432509654132 Axle Diameter

Threading Material 12 X 1 Aluminium

**COMPATIBLE VEHICLES** 