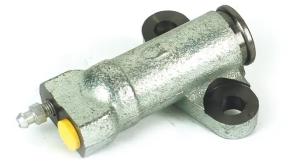

## CLUTCH CYLINDER E 56 023

The E 56 023 clutch cylinder is synonymous with reliability

Brembo's range of clutch cylinders consists not only of external clutch cylinders but also concentric clutch slave cylinders. The concentric clutch slave cylinder combines the functions of the thrust bearing and of the clutch cylinder in a single part. The clutch is therefore operated directly by the concentric actuator which performs the functions of the clutch cylinder and of the thrust bearing.