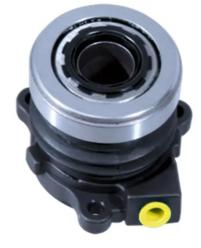

## CENTRAL CLUTCH RELEASE DEVICE E 59 018

The E 59 018 central clutch release device is synonymous with reliability

Brembo's range of clutch cylinders consists not only of external clutch cylinders but also concentric clutch slave cylinders. The concentric clutch slave cylinder combines the functions of the thrust bearing and of the clutch cylinder in a single part. The clutch is therefore operated directly by the concentric actuator which performs the functions of the clutch cylinder and of the thrust bearing.