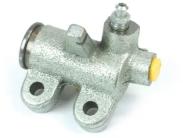

## CLUTCH CYLINDER E 83 018

The E 83 018 clutch cylinder is synonymous with reliability

Brembo's range of clutch cylinders consists not only of external clutch cylinders but also concentric clutch slave cylinders. The concentric clutch slave cylinder combines the functions of the thrust bearing and of the clutch cylinder in a single part. The clutch is therefore operated directly by the concentric actuator which performs the functions of the clutch cylinder and of the thrust bearing.