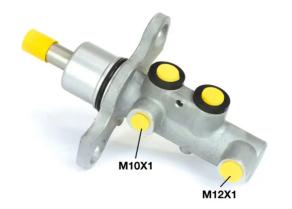

## **Technical specifications**

| EAN code<br><b>8432509608630</b>      | Axle                         | Diameter <b>25,4</b> mm      |
|---------------------------------------|------------------------------|------------------------------|
| Threading<br>10 x 1 (1),12 x 1<br>(1) | Braking system<br><b>TRW</b> | Material<br><b>Aluminium</b> |