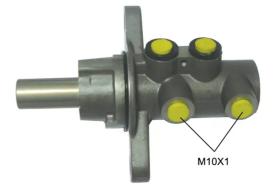

## **Technical specifications**

| EAN code<br><b>8432509658727</b> | Axle                         | Diameter<br><b>20,6</b> mm |
|----------------------------------|------------------------------|----------------------------|
| Threading<br><b>10 X 1 (2)</b>   | Material<br><b>Aluminium</b> |                            |