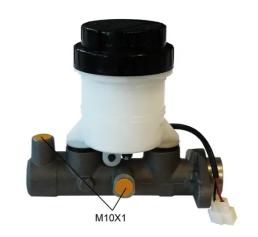

## **Technical specifications**

EAN code Axle Diameter **8432509664728** Axle **23,8** mm

Threading Braking system Material

10 x 1 (2),2 10 X 1 NABCO Aluminium

**COMPATIBLE VEHICLES** 