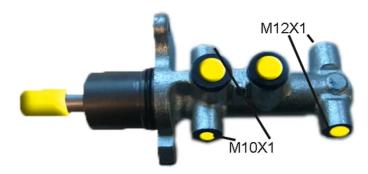

## **Technical specifications**

| EAN code<br>8432509610442             | Axle                         | Diameter<br><b>20,64</b> mm |
|---------------------------------------|------------------------------|-----------------------------|
| Threading<br>12 x 1 (2),10 x 1<br>(2) | Braking system<br><b>TRW</b> | Material<br>Cast Iron       |