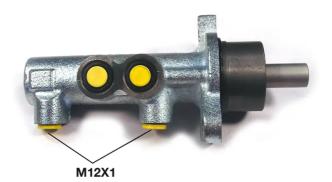

#### **Technical specifications**

| EAN code<br>8432509610756 | Axle           | Diameter<br><b>22,23</b> mm |
|---------------------------|----------------|-----------------------------|
| Threading                 | Braking system | Material                    |
| 12 x 1 (2)                | <b>Bosch</b>   | Cast Iron                   |