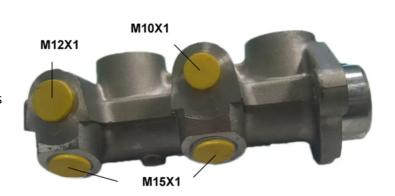

## **Technical specifications**

EAN code Diameter 8432509637920 Axle 20,64 mm

Threading

15 x 1 (2),10 x 1
(1),12 x 1 (1)

Braking system Material
Aluminium

**COMPATIBLE VEHICLES** 