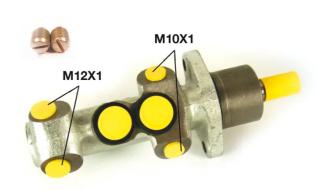

#### **Technical specifications**

| EAN code<br>8432509612248             | Axle                            | Diameter<br><b>23,81</b> mm |
|---------------------------------------|---------------------------------|-----------------------------|
| Threading<br>10 x 1 (2),12 x 1<br>(2) | Braking system<br><b>Bendix</b> | Material<br>Cast Iron       |