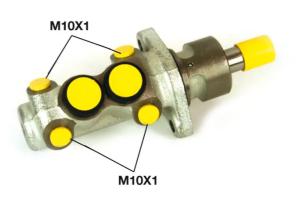

## **Technical specifications**

| EAN code<br><b>8432509612699</b> | Axle           | Diameter<br><b>20,64</b> mm |
|----------------------------------|----------------|-----------------------------|
| Threading                        | Braking system | Material                    |
| <b>10 x 1 (4)</b>                | <b>ATE</b>     | Cast Iron                   |