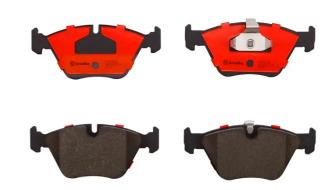

## BRAKE PAD PRIME CERAMIC P06065N

## The P06065N NAO brake pad is synonymous with reliability

Brembo NAO brake pads stand out for their ultimate braking comfort, reduced friction wear and low dust mission, which makes for cleaner rims and reduced maintenance requirements. The advanced friction material in keeping with the strictest environmental standards is the main distinguishing feature of NAO compounds.

- ✓ OE-equivalent
- Brembo quality
- Safety
- ✓ Comfort
- Durability
- ✓ Dust reduction
- ✓ With accessories

With piston clip

**COMPATIBLE VEHICLES** 