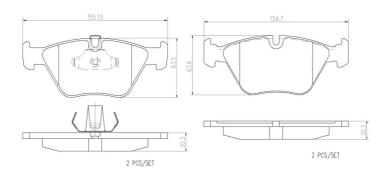

## **Technical specifications**

| EAN code<br><b>8020584109991</b>           | Axle<br>Front                    | Thickness<br><b>20</b> mm                          |
|--------------------------------------------|----------------------------------|----------------------------------------------------|
| Width<br>155 mm                            | Height<br><b>64</b> mm           | Braking system <b>Teves</b>                        |
| Wear indicator Prepared for wear indicator | WVA number<br><b>21677,21990</b> | Accessories With accessories With anti-squeal shim |