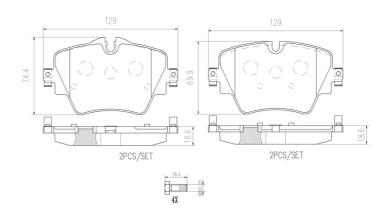

## **Technical specifications**

| EAN code                                    | Axle                          | Thickness                                                          |
|---------------------------------------------|-------------------------------|--------------------------------------------------------------------|
| 8020584088043                               | Front                         | <b>19</b> mm                                                       |
| Width                                       | Height                        | Braking system                                                     |
| <b>129</b> mm                               | <b>74</b> mm                  | Lucas                                                              |
|                                             |                               | Accessories                                                        |
| Wear indicator  Prepared for wear indicator | WVA number <b>25617,25618</b> | With accessories<br>With anti-squeal<br>shim<br>With brake caliper |