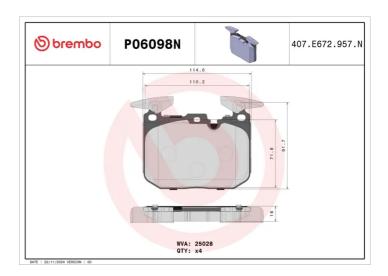

## **BRAKE PAD PRIME CERAMIC** P06098N

## **Technical specifications**

Thickness EAN code Axle 8020584113479 Front 16 mm

Width Height Braking system

Brembo 113 mm 92 mm

Accessories

Wear indicator With anti-squeal WVA number Prepared for wear shim 25028 indicator