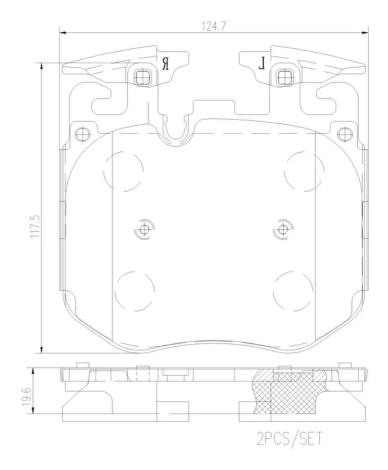

## **Technical specifications**

Thickness EAN code Axle 8020584115176 Front **20** mm

Width Height Braking system

**125** mm Brembo 118 mm

Accessories

Wear indicator WVA number Prepared for wear 22392 indicator