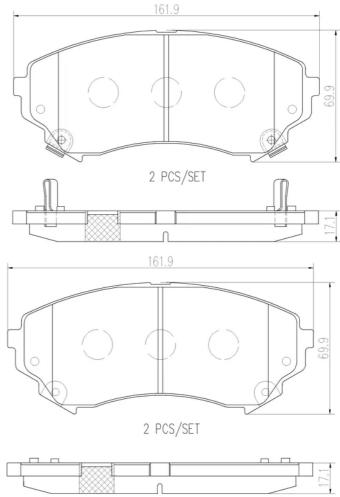

## **Technical specifications**

Thickness EAN code Axle 8020584082317 Front **17** mm

Width Height Braking system

Mando **162** mm **70** mm

Accessories

Wear indicator WVA number 24940,24941 Acoustic

With accessories With anti-squeal shim