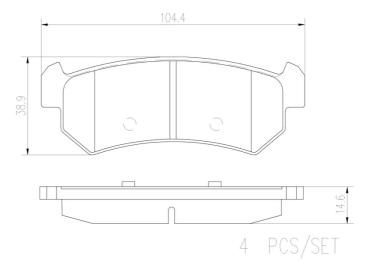

## **Technical specifications**

| EAN code<br><b>8020584085684</b> | Axle<br><b>Rear</b>     | Thickness<br><b>15</b> mm         |
|----------------------------------|-------------------------|-----------------------------------|
| Width<br>104 mm                  | Height<br><b>39</b> mm  | Braking system <b>Sumitomo</b>    |
| Wear indicator Without           | WVA number <b>24071</b> | Accessories With anti-squeal shim |