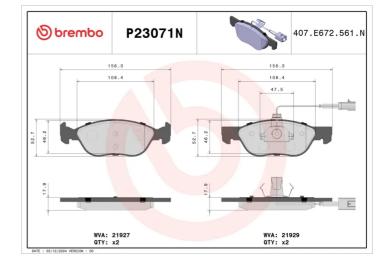

### **Technical specifications**

| EAN code                          | Axle                             | Thickness                            |
|-----------------------------------|----------------------------------|--------------------------------------|
| 8020584121344                     | Front                            | <b>18</b> mm                         |
| Width                             | Height                           | Braking system                       |
| <b>157</b> mm                     | <b>52</b> mm                     | Teves                                |
|                                   |                                  | Accessories                          |
| Wear indicator<br><b>Electric</b> | WVA number<br><b>21927,21929</b> | With accessories<br>With anti-squeal |