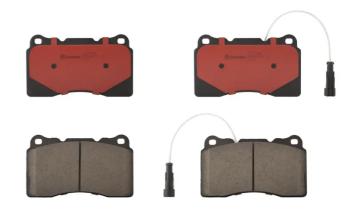

## BRAKE PAD PRIME CERAMIC P23115N

## The P23115N NAO brake pad is synonymous with reliability

Brembo NAO brake pads stand out for their ultimate braking comfort, reduced friction wear and low dust mission, which makes for cleaner rims and reduced maintenance requirements. The advanced friction material in keeping with the strictest environmental standards is the main distinguishing feature of NAO compounds.

- ✓ OE-equivalent
- Brembo quality
- Safety
- Comfort
- Durability
- ✓ Dust reduction
- ✓ With accessories

## **Technical specifications**

| EAN code<br><b>8020584088289</b> | Axle<br>Front                 | Thickness<br><b>16</b> mm               |
|----------------------------------|-------------------------------|-----------------------------------------|
| Width 132 mm                     | Height 77 mm                  | Braking system<br>Brembo                |
| Wear indicator<br>Electric       | WVA number <b>23092,23757</b> | Accessories<br>With anti-squeal<br>shim |