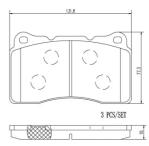

## **Technical specifications**

| EAN code<br><b>8020584088289</b> | Axle<br>Front                 | Thickness<br><b>16</b> mm               |
|----------------------------------|-------------------------------|-----------------------------------------|
| Width 132 mm                     | Height 77 mm                  | Braking system<br>Brembo                |
| Wear indicator<br>Electric       | WVA number <b>23092,23757</b> | Accessories<br>With anti-squeal<br>shim |