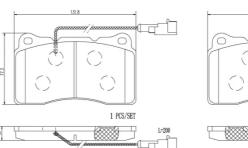

## **Technical specifications**

| EAN code<br><b>8020584088289</b> | Axle<br>Front                 | Thickness<br><b>16</b> mm               |
|----------------------------------|-------------------------------|-----------------------------------------|
| Width 132 mm                     | Height 77 mm                  | Braking system<br>Brembo                |
| Wear indicator<br>Electric       | WVA number <b>23092,23757</b> | Accessories<br>With anti-squeal<br>shim |