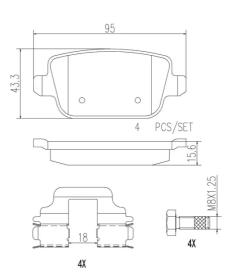

## **Technical specifications**

| EAN code<br><b>8020584086391</b> | Axle<br><b>Rear</b>     | Thickness  16 mm                                                            |
|----------------------------------|-------------------------|-----------------------------------------------------------------------------|
| Width 95 mm                      | Height 43 mm            | Braking system <b>TRW</b>                                                   |
| Wear indicator<br><b>Without</b> | WVA number <b>24537</b> | Accessories With accessories With anti-squeal shim With brake caliper bolts |