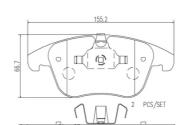

#### **Technical specifications**

| EAN code       | Axle         | Thickness        |
|----------------|--------------|------------------|
| 8020584081921  | Front        | <b>19</b> mm     |
|                |              |                  |
| Width          | Height       | Braking system   |
| <b>155</b> mm  | <b>67</b> mm | Teves            |
|                |              |                  |
|                |              | Accessories      |
| Wear indicator | WVA number   | With accessories |