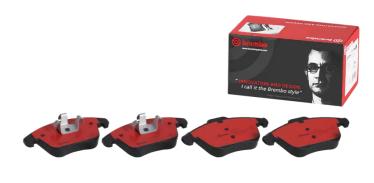

## BRAKE PAD PRIME CERAMIC P24076N

The P24076N NAO brake pad is synonymous with reliability

Brembo NAO brake pads stand out for their ultimate braking comfort, reduced friction wear and low dust mission, which makes for cleaner rims and reduced maintenance requirements. The advanced friction material in keeping with the strictest environmental standards is the main distinguishing feature of NAO compounds.

- OE-equivalent
- Brembo quality
- Safety
- Comfort
- Durability

Without

- Dust reduction
- With accessories