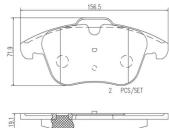

#### **Technical specifications**

| EAN code       | Axle         | Thickness        |
|----------------|--------------|------------------|
| 8020584081921  | Front        | <b>19</b> mm     |
|                |              |                  |
| Width          | Height       | Braking system   |
| <b>155</b> mm  | <b>67</b> mm | Teves            |
|                |              |                  |
|                |              | Accessories      |
| Wear indicator | WVA number   | With accessories |